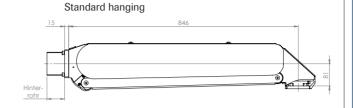

## Choose your design:

- 1 = Standard hanging
- 2 = Desk mounting 3 = Standard hanging; stroke limiter
- 4 = Desk mounting; stroke limiter e.g.: for standard hanging:

7595-7681-xx-01