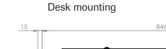

## Choose your design:

- 1 = Standard hanging
- 2 = Desk mounting 3 = Standard hanging; stroke limiter
- 4 = Desk mounting; stroke limiter e.g.: for standard hanging:

7595-7681-xx-01