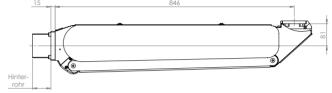

## Choose your design:

- 1 = Standard hanging
- 2 = Desk mounting 3 = Standard hanging; stroke limiter
- 4 = Desk mounting; stroke limiter e.g.: for standard hanging:

7595-7681-xx-01