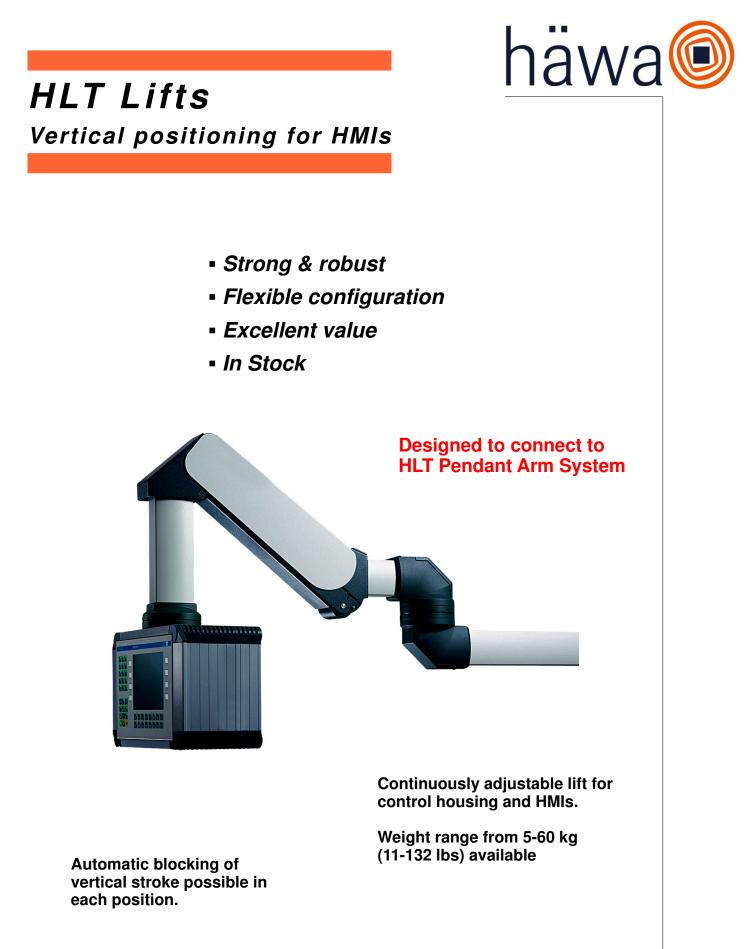

## **Technical Information** max system length max. System length 680 mm / 26.8" Weight without joint with joint Lift connection tube 5-10 kg 2000 mm 2000 mm Standard 65 mm 11-22 lbs 78.74 inch 78.74 inch 65 7-13 kg 2000 mm 2000 mm 78.74 inch 78.74 inch 15.5-28.5 lbs 13-21 kg 2000 mm 2000 mm extension arm 78.74 inch 78.74 inch 28.5-46 lbs 18-28 kg 2000 mm 1800 mm 40-61.5 lbs 78.74 inch 70.86 inch Stroke 260 mm / 10.2" Y = max. 900 mm Moulded tubing length 250 / 500 / 1.000 mm 26-37 kg 1700 mm 1500 mm Intermediate joint 66.92 inch 59.05 inch 57-81.5 lbs 1300 mm Stroke 250 mm / 9.8" 36-52 kg 1100 mm 51.18 inch 43.30 inch 79.5-114.5 lbs 45-60 kg 1150 mm 1000 mm 99-132 lbs 45.27 inch 39.37 inch **Configuration Table** · Choose length of lift connection tube · Choose your loading capacity: Scope of supply: 1 = 65 mm Standard1 = 5 - 10 kg- Lift with lift connection tube · Choose your design: 2 = 100 mm2 = 7 - 13 kg1 = Standard hanging 3 = 13-21 kg 3 = 200 mm2 = Desk mounting 4 = 18-28 kg 4 = 300 mm3 = Standard hanging; stroke limiter 5 = 400 mm5 = 26 - 37 kg4 = Desk mounting; stroke limiter 6 = 500 mm6 = 36-52 kge.g. 7595-7601-xx-01 e.g. 7595-7601-1x-01 7 = 45-60 kge.g. 7595-7601-11-01